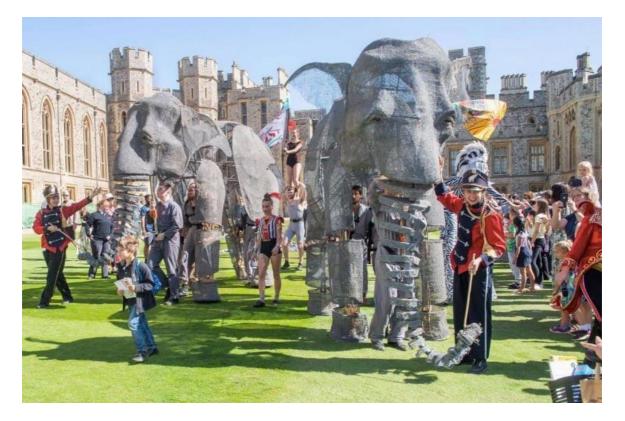

# Lost in Translation Circus Elephants

## PERFORMANCE

The elephants can either perform up to 4-5 short walks throughout the day or 1 longer parade.

They need a short break every 10 minutes of walking and a 10 minutes break every 30 minutes.

During the breaks the elephants will be resting on easels and the audience members will be able to touch them and take photographs while the elephant keepers will animate the trunks.

#### **DIMENSIONS:**

Small elephant: 1.10 m height, 1.20 m length, 0,8 width

Big elephant: 3 m height, 5 m length (with trunk)