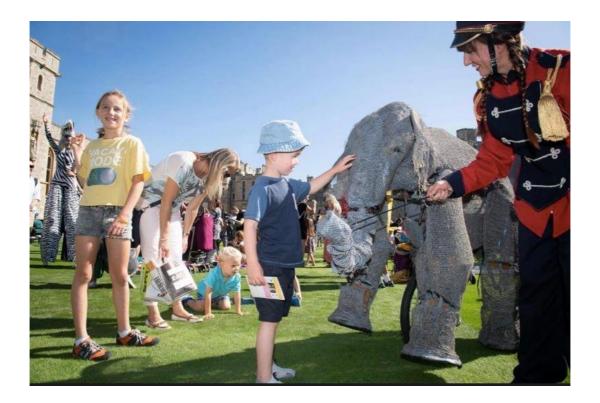

# Lost in Translation Circus Elephants

## PERFORMANCE

The elephants can either perform up to 4-5 short walks throughout the day or 1 longer parade.

They need a short break every 10 minutes of walking and a 10 minutes break every 30 minutes.

During the breaks the elephants will be resting on easels and the audience members will be able to touch them and take photographs while the elephant keepers will animate the trunks.

#### **DIMENSIONS:**

Small elephant: 1.10 m height, 1.20 m length, 0,8 width

Big elephant: 3 m height, 5 m length (with trunk)